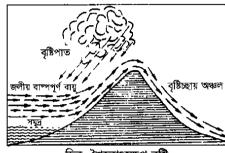

-------------------------------------------------------------------------------------------------------------------------------------------------------------------------|
| বৃষ্টিপাত | জলীয়বাষ্পূর্ণ বায়ু ঊর্ধ্বাকাশে শীতল ও ঘনীভূত হয়ে মেঘে পরিণত হয়। মেঘের মধ্যে<br>অসংখ্য পানিকণা ও বরফকণা থাকে। এ সমস্ত পানি ও বরফকণা পরস্পরের সঙ্গে<br>মিলিত হয়ে বড় পানির কণায় পরিণত হয়। এসব বড় কণা এক সময়ে পৃথিবীর<br>আকর্ষণের টানে পানির ফোঁটা (Rainfall) হয়ে মাটিতে পড়ে। একে বৃষ্টিপাত বলে। |
| প্রকারভেদ | বৃষ্টিপাত চার প্রকার, যথা-<br>i. পরিচলন বৃষ্টি ii. শৈলোৎক্ষেপ বৃষ্টি iii. ঘূর্ণি বৃষ্টি iv. সংঘর্ষ বৃষ্টি                                                                                                                                                                                                |





চিত্র: পরিচলন বৃষ্টি

চিত্র: শৈলোৎক্ষেপ বৃষ্টি

| পরিচলন বৃষ্টি     | <ul> <li>নিম্ন্ন্চাপমণ্ডলীয় বায়ু উত্তপ্ত হয়ে ওপরে ওঠে এবং প্রসারিত হয়। ফলে সহজেই শীতল হয়ে পড়ে। এভাবে বায়ৢয় তাপ হাস এয় অতিরিক্ত জলীয়বাম্প ঘনীভৃত হয়ে য়ে বৃষ্টিপাত ঘটায় তাকে পরিচলন বৃষ্টি বলে।</li> </ul>                                                                                                                                            |
|-------------------|----------------------------------------------------------------------------------------------------------------------------------------------------------------------------------------------------------------------------------------------------------------------------------------------------------------------------------------------------------------