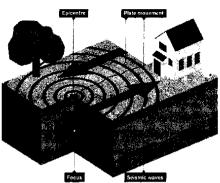

|
| NS • JG              | গ. জুলাই থেকে এপ্ৰিল                  |                                           | য, জুন থেকে সেন্টেম্বর                 |                              | উত্তর:ঘ       |
| PUBLICATIONS         | জুন থেকে সেপ্টেম্বরের ন               | দৌ ভাঙনে মালিকরা বেশি                     | ক্ষ <b>িগ্ৰন্ত হয় কেন?</b> [মাধ্যমি   | ক ভূগোল ও পরিবেশ)            | ő.<br>E       |
|                      | ক, এই ভাঙন স্থায়ী হয়                |                                           | খ. এই জমি পুনরুদ্ধার ক                 | রা যায় না                   | 3             |
| 01.9                 | গ, এই ভাঙন আকস্মিক হ                  | <b>र</b> ग्न                              | ঘ. এই ভাঙন চলমান হয়                   |                              | উত্তর:খ       |







| Epicentre               | Plate movement