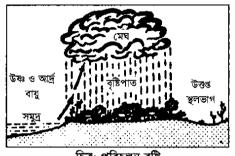

---------------------------------------------------------------------------------------------------------------------------------------------------------------------------|
| বৃষ্টিপাত | জলীয়বাষ্পূর্ণ বায়ু ঊর্ধ্বাকাশে শীতল ও ঘনীভূত হয়ে মেঘে পরিণত হয়। মেঘের মধ্যে<br>অসংখ্য পানিকণা ও বরফকণা থাকে। এ সমস্ত পানি ও বরফকণা পরস্পরের সঙ্গে<br>মিলিত হয়ে বড় পানির কণায় পরিণত হয়। এসব বড় কণা এক সময়ে পৃথিবীর<br>আকর্ষণের টানে পানির ফোঁটা (Rainfall) হয়ে মাটিতে পড়ে। একে বৃষ্টিপাত বলে। |
| প্রকারভেদ | বৃষ্টিপাত চার প্রকার, যথা-<br>i. পরিচলন বৃষ্টি ii. শৈলোৎক্ষেপ বৃষ্টি iii. ঘূর্ণি বৃষ্টি iv. সংঘর্ষ বৃষ্টি                                                                                                                                                                                                |





চিত্র: পরিচলন বৃষ্টি

চিত্র: শৈলোৎক্ষেপ বৃষ্টি

| পরিচলন বৃষ্টি     | <ul> <li>নিম্ন্ন্চাপমণ্ডলীয় বায়ু উত্তপ্ত হয়ে ওপরে ওঠে এবং প্রসারিত হয়। ফলে সহজেই শীতল হয়ে পড়ে। এভাবে বায়ৢয় তাপ হাস এয় অতিরিক্ত জলীয়বাম্প ঘনীভৃত হয়ে য়ে বৃষ্টিপাত ঘটায় তাকে পরিচলন বৃষ্টি বলে।</li> </ul>                                                                                                                                            |
|-------------------|--------------------------------------------------------------------------------------------------------------------------------------------------------------------------------------------------------------------------------------------------------------------------------------------------------------------------------------------------------------