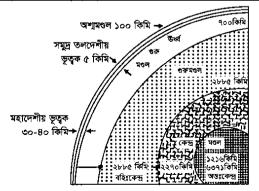

|



|                       | क्षा के विकास कर के किया है। किया के क<br>किया के किया क                                                  |
|-----------------------|-----------------------------------------------------------------------------------------------------------------------------------------------------------------------------------------------------------------------------------------------------------------------------------|
| ভূ-ত্মক ও ভূ-অভ্যন্তর | <ul> <li>পৃথিবীর আকৃতি উপবৃত্তাকার গোলকের ন্যায়।</li> <li>পৃথিবীর আনুমানিক ব্যাসার্ধ ৬৪০০ কি.মি.।</li> <li>পৃথিবীব উপরিবিভাগ হতে ভর কেন্দ্র পর্যস্ত ৩টি স্তরে ভাগ হয়েছে। যথা:         <ol> <li>ভূ-ত্বক (Earth's Crust)</li> <li>ভ্রেমণ্ডল (Centrosphere)</li> </ol> </li> </ul> |



| DIA PUBLICATIONS - JOYKOLY PI