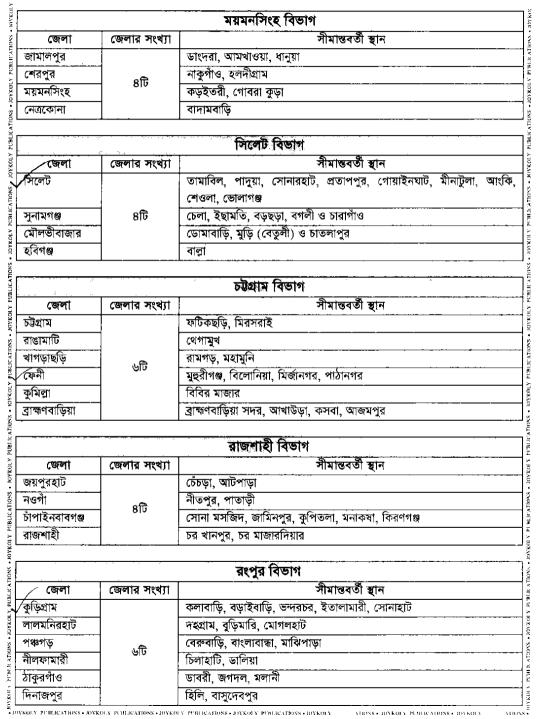

৫) খ, বরিশাল গ রাজশাহী ঘ চট্টগ্রাম

০৩. কোন জেলা ভারতের সীমান্তের সাথে নয়? দুর্নীতি দমন কমিশনের উপ-সহকারী পরিচালক '১০; খাদ্য অধিদপ্তরের খাদ্য পরিদর্শক '০৯]

ক. ঠাকুরগাঁও

খ. রংপুর

গ. নওয়াবগঞ্জ

ঘ বাগেরহাট

উত্তর:খ্র

(মানবিক শাখা) '১৩-১৪]

ক, বান্দরবান

খ. চাঁপাইনবাবগঞ্জ

গ, পঞ্চগড

ঘ, দিনাজপুর

oc. How many districts of Bangladesh borders with India? [Bangladesh Forest Industry] Development corporation ssistant Manager '13; Dutch Bangla Bank Ltd. Probationary Officer '12; Dhaka Bank E Ltd. MTO '11]

Or.

ভারতের সাথে বাংলাদেশের সীমান্ত জেলা কয়টি? [২৬তম বিসিএস; জগন্নাথ বিশ্ববিদ্যালয় (ঘ ইউনিট); '১৪-১৫]

**季**. 24

খ. 30

গ. 32

ঘ: 35

8. None of these

উত্তরঃখ

০৬. বাংলাদেশের কোন জেলাটি বাংলাদেশ-ভারত সীমান্তের মধ্যে নয়? তিহতয় বিলিএলা

ক পঞ্চগড

খ, সাতক্ষীরা

গ. হবিগঞ্জ

ঘ. কক্সবাজার



| সিপেট বিভাগ                          |     |                                                                    |  |  |
|--------------------------------------|-----|--------------------------------------------------------------------|--|--|
| জেলা জেলার সংখ্যা সীমান্তবর্তী স্থান |     |                                                                    |  |  |
| <b>সিলে</b> ট                        |     | তামাবিল, পাদুয়া, সোনারহাট, প্রতাপপুর, গোয়াইনঘাট, মীনাটুলা, আংকি, |  |  |
|                                      |     | শেওলা, ভোলাগঞ্জ                                                    |  |  |
| সুনামগঞ্জ                            | ৪টি | চেলা, ইছামতি, বড়ছড়া, বগলী ও চারাগাঁও                             |  |  |
| মৌলভীবাজার                           |     | ডোমাবাড়ি, মুড়ি (ব