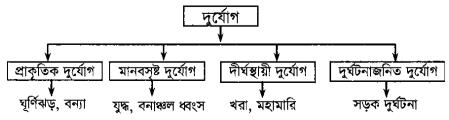

|
| প্রাব               | দুর্যোগ                                                                                                                                                                   |
|                     | জলোচছ্বাস, বন্যা, ভূমিধ্বস  যেমন: যুদ্ধ, অগ্নিকাণ্ড, শিল্পায়ন ও নগরায়ণ  Nations Institute for Traing and Research) এর মতে দুর্যোগ চার প্রকার ঃ                          |
|                     | দুর্যোগ                                                                                                                                                                   |
| প্রাকৃতিক দুর্থে    | র্মানবসৃষ্ট দুর্যোগ   দীর্ঘস্থায়ী দুর্যোগ   দুর্ঘটনাজনিত দুর্যোগ                                                                                                         |





LICATIONS • JOYKOLY PUBLICATIONS • JOYKOLY PUBLICATIONS • JOYKOLY PUBLICATIONS • JOYKOLY PU

JOYKOLY PUBLICATIONS - JOYKOLY PUBLICATIONS -

সবচেয়ে বেশি ঘূর্ণিঝড় আঘাত হানে

ফল|ফল

আটলান্টিক এবং প্রশান্ত মহাসাগরীয় অঞ্চলে।

ঘূর্ণিঝড় পৃথিবীতে তাপের ভারসাম্য রক্ষা করে

নিরক্ষরেখার ১০°−৩০° মধ্যে সবচেয়ে বেশি ঘূর্ণিঝড় সংঘঠিত হয়।

PUBLICATIONS + JOYKOLY PUBLICATIONS + JOYKOLY PUBLICATIONS + JOYKOLY PUBLICATIONS

| অঞ্চল                                 | নাম             | ANALONI I POR SERVICE MANAGEMENT AND ANALONI I PROPERTY AND ANALONI I PROPERTY AND ANALONI |
|---------------------------------------|-----------------|----------------------------------------------------------------------------------------------------------------------------------------------------------------------------