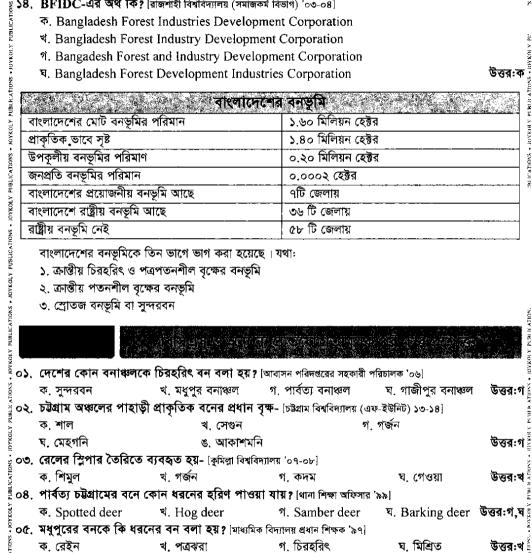

rporation
- ঘ. Bangladesh Forest Development Industries Corporation

উত্তর:ক

| ार किया विश्वाद                   | দশের বনভূমি         |
|-----------------------------------|---------------------|
| বাংলাদেশের মোট বনভূমির পরিমান     | ১.৬০ মিলিয়ন হেক্টর |
| প্রাকৃতিক ভাবে সৃষ্ট              | ১.৪০ মিলিয়ন হেক্টর |
| উপকৃলীয় বনভূমির পরিমাণ           | ০.২০ মিলিয়ন হেক্টর |
| জনপ্রতি বনভূমির পরিমান            | ০.০০০২ হেক্টর       |
| বাংলাদেশের প্রয়োজনীয় বনভূমি আছে | ৭টি জেলায়          |
| বাংলাদেশে রাষ্ট্রীয় বনভূমি আছে   | ৩৬ টি জেলায়        |
| রষ্ট্রীয় বনভূমি নেই              | ৫৮ টি জেলায়        |

বাংলাদেশের বনভূমিকে তিন ভাগে ভাগ করা হয়েছে। যথাঃ

- ১. ক্রান্তীয় চিরহরিৎ ও পত্রপতনশীল বক্ষের বনভূমি
- ২. ক্রান্তীয় পতনশীল বক্ষের বনভূমি
- ৩. স্রোতজ বনভূমি বা সুন্দরবন

ক. সিলেট



|              | ক. সুক্রবন               | খ. মধুপুর বনাঞ্চল                   | গ, পাবত্য বনাঞ্চল                    | ঘ. গাজাপুর বনাঞ্চল | ৬ওর:গ     |
|--------------|--------------------------|-------------------------------------|--------------------------------------|--------------------|-----------|
| ૦૨.          | চট্টগ্রাম অঞ্চলের পাহা   | <b>ড়ী প্রাকৃতিক বনের প্রধান</b>    | বৃক্ষ- চিউগ্রাম বিশ্ববিদ্যালয় (এ    | ফ-ইউনিট) ১৩-১৪]    |           |
|              | ক, শাল                   | খ. সেগুন                            | গ্.                                  | পর্জন              |           |
|              | ঘ. মেহগনি                | <b>ঙ. আকাশ</b> ম                    | নি                                   |                    | উত্তরঃগ   |
| o <b>ෟ</b> . | রেলের স্প্র