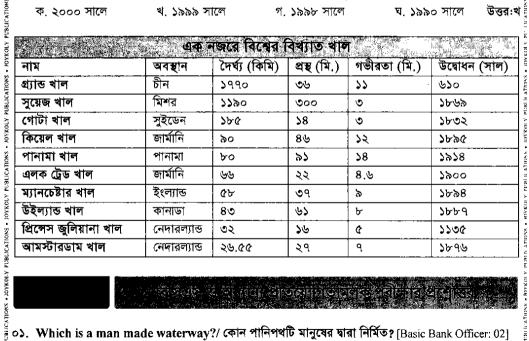

| 75           | <b>ን</b> ৮৯৫  |  |  |
| পানামা খাল                            | পানামা       | ъо             | \$2          | 78           | 8444          |  |  |
| এলক ট্রেড খাল                         | জার্মানি     | ৬৬             | ২২           | 8.৬          | \$000         |  |  |
| ম্যানচেষ্টার খাল                      | ইংল্যান্ড    | <b>৫</b> ৮     | ৩৭           | ৯            | 36.45         |  |  |
| উইল্যান্ড খাল                         | কানাডা       | ৪৩             | ৬১           | ъ            | <b>১</b> ৮৮৭  |  |  |
| প্রিন্সেস জুলিয়ানা খাল               | নেদারল্যান্ড | ৩২             | ১৬           | ¢            | 2206          |  |  |
| আমস্টারডাম খাল                        | নেদারল্যান্ড | ২৬.৫৫          | ২৭           | q            | ১৮৭৬          |  |  |



০১. Which is a man made waterway?/ কোন পানিপথটি মানুষের ঘারা নির্মিত? [Basic Bank Officer: 02]

**▼. Strait of Gibraltar** 

₹. Strait of Bosphorus

ๆ. Kiel Canal

ঘ. Cape of Good Hope

০২. Which one is not a man made waterway?/ কোন পানিপথটি মানুষের দারা নির্মিত নয়? 🖁 [Mercantile Bank Officer: 04]

ক. Strait of Gibraltar

록. Suez Canal

T. Keil Cane.

ঘ. Panama Canal

উত্তর:ক 🎚

|                            | ন সরু হয়ে সাগরের মধ্যে প্রসারিত থাকে তবে ভূভাগের সেই অংশটিকে অন্তরীপ<br>দকার উত্তমাশা অন্তরীপ, সেনেগালের ভার্ড অন্তরীপ। |
|----------------------------|--------------------------------------------------------------------------------------------------------------------------|
|                            | এশিয়ার অন্তরীপসমূহ