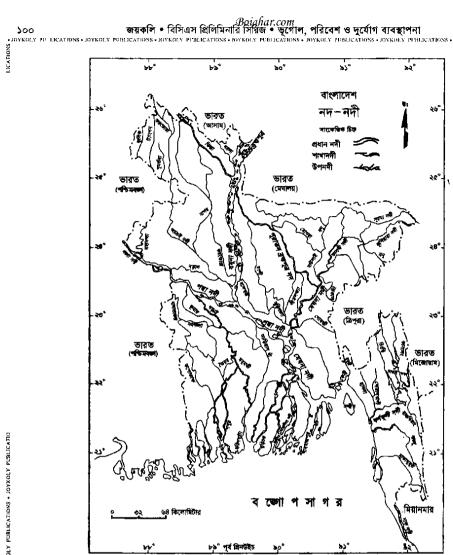

গঙ্গা নদীর মূল প্রবাহ রাজশাহী অঞ্চলের দক্ষিণ-পশ্চিম প্রান্তে প্রায় ১৪৫ কিলোমিটার পর্যন্ত পশ্চিমবঙ্গ ও বাংলাদেশের সীমানা বরাবর এসে কৃষ্টিয়ার উত্তর পশ্চিম প্রান্তে বাংলাদেশে প্রবেশ করেছে।
- পদ্মা নদী
- দৌলতদিয়ার নিকট যয়ৢনা নদীর সঙ্গে মিলিত হয়েছে ।
- গঙ্গা ও যমুনার মিলিত ধারা পদ্মা নামে দক্ষিণ-পূর্ব দিকে প্রবাহিত হয়ে চাঁদপুরের কাছে মেঘনার সঙ্গে মিলিত হয়েছে।
- এই তিন নদীর মিলিত প্রবাহ মেঘনা নামে বঙ্গোপসাগরে পতিত হয়েছে ।
- বাংলাদেশে গঙ্গা−পদ্মা বিধৌত অঞ্চলের আয়তন হচ্ছে ৩৪,১৮৮ বর্গকিলোমিটার।

## প্রধান

কুমার, মাথাভাঙ্গা, ভৈরব, গড়াই মধুমতী, আড়িয়াল খাঁ ইত্যাদি শাখানদী

উপনদী পুনর্ভবা, নাগর, পাগলা, কুলিক, ট্যাংগন ও মহানন্দা

JOYKILY PUBLICATIONS + JOYKOLY PUBLICATIONS + JOYKOLY PUBLICATIONS + JOYKOLY PUBLICATIONS + JOYKOLY PUBLICATIONS \*\*\*

PUBLICATIONS - JOYKOLY PUBLICATIONS - JO



|                      | का करनाविधान<br>व स्था न जा श त                                                                                                                                                                                                                                                                                                                                                                                                                                                                                                                                                                                                                                                                                                                               |
|----------------------|-------------