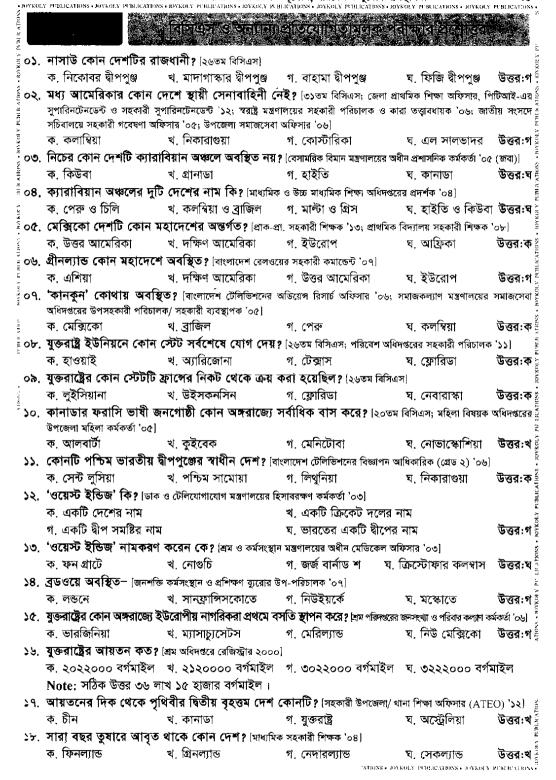

#### ৩৭তম বিসিএস

০১. 'Law of the Sea Convention' অনুযায়ী উপকূল থেকে কত দূরত্ব পর্যন্ত 'Exclusive Economic Zone' হিসেবে গণ্য?

ক. 22 নটিক্যাল মাইল উত্তৰ প্ৰয়োখন খ. 44 নটিক্যাল মাইল গ. 200 নটিক্যাল মাইল ঘ. 370 নটিক্যাল মাইল www.boighar.com

| OCA I DI OI .        |                      |
|----------------------|----------------------|
|                      | Law of the Sea Co    |
| স্বাক্ষরিত হয়       | ১০ ডিসেম্বর ১৯৮২ সাল |
| কার্যকর হয়          | ১৬ নভেম্বর ১৯৯৪ সাল  |
| श्रीन                | জ্যামাইকা            |
| অর্থনৈতিক সমুদ্রসীমা | ২০০ নটিক্যাল মাইল    |
| রাজনৈতিক সমুদ্রসীমা  | ১২ নটিক্যাল মাইল     |
| মহীসোপান এলাকা       | ৩৫০ নটিক্যাল মাইল    |

০২. মাথাপিছু গ্রিন হাউজ গ্যাস উদগীরণে সবচেয়ে বেশি দায়ী নিচের কোন দেশটি?

ক, রাশিয়া

খ. যুক্তরাষ্ট্র

গ.•ইরান

ঘ, জার্মানি

#### উত্তর খ ব্যাখ্যা :

| দেশ মোট থিন হাউস গ্যাস নিঃসরগ |                    | দেশ      | মোট খিন হাউস গ্যাস নিঃসরণ |
|-------------------------------|--------------------|----------|---------------------------|
| রাশিয়া                       | ২২৯১.৫৭ মেট্রিক টন | ইরান     | ৬৯৮.৩৮ মৈট্রিক টন         |
| যুক্তরাষ্ট্র                  | ৬৬৬৮.৭৯ মেট্রিক টন | জার্মানি | ৯০৩.৯৮ মেট্রিক টন         |
|                               | 10 0 - 0           |          |                           |

• জনসংখ্যা অনুযায়ী গড় গ্রিন হাউস গ্যাস নিঃসরণ এবং মোট নিঃসরণে প্রথম যুক্তরাষ্ট্র।

০৩. ধরিত্রি সম্মেলন কোথায় অনুষ্ঠিত হয়?

ক. আফ্রিকার জোহানেসবার্গে

খ. ব্রাজিলের রিওডিজেনিরিওতে

গ, ইটালির রোমে

ঘ. যুক্তরাষ্ট্রের ওয়াশিংটন ডিসিতে

উত্তর খ ব্যাখ্যা : ১৯৯২ সালে ব্রাজিলের রিওডিজেনিরিওতে ধরিত্রি সম্মেলন অনুষ্ঠিত হয়।

| ধরিত্রি সম্মেলনের |
|-------------------|
| অন্য নাম          |

রিও সম্মেলন

o8. গ্রিন হাউস কী?

ক. কাচের তৈরি ঘর

খ. সবুজ আলোর আলোকিত ঘর

গ. সবুজ ভবনের নাম

ঘ, সবুজ গাছপালা

#### উত্তর ক ব্যাখ্যা :

|            | সংজ্ঞা | শীতপ্রধান দেশে গাছপালাকে তীব্র ঠাণ্ডা থেকে বাঁচানোর জন্য<br>কাচের ঘরে গাছপালা লাগানো হয়, তাকেই গ্রিন হাউস বলে। |
|------------|--------|-----------------------------------------------------------------------------------------------------------------|
| গ্রিন হাউস | নামকরণ | সোভত্তে আরহেনিয়াস, ১৮৯৬ সালে।                                                                                  |

#### ০৫. কোন পর্যায়ে দুর্যোগের ক্ষতি মূল্যায়ন করা হয়?

ক, উদ্ধার পর্যায়ে

খ প্রভাব পর্যায়ে

গ, সতৰ্কতা পৰ্যায়

ঘ. পুনর্বাসন পর্যায়

উত্তর ঘ ব্যাখ্যা: পুনর্বাসন পর্যায়ে দুর্যোগে সম্পূদ, পরিবেশ, সামাজিক ও অর্থনৈতিক অবকাঠামো ইত্যাদির যে ক্ষতি হয়ে থাকে তা পুনঃনির্মাণের মাধ্যমে দুর্যোগপূর্ব অবস্থায় ফিরিয়ে আনার চেষ্টা করা হয়।

০৬. বাংলাদেশের নিমুলিখিত জেলাসমূহের মধ্যে কোন জেলায় নিচু ভূমির (Low Land) পরিমাণ সবচেয়ে বেশি?

ক, হবিগঞ্জ

খ, গোপালগঞ্জ

গ, কিশোরগঞ্জ

ঘ, মুন্সীগঞ্জ

#### উত্তর গ ব্যাখ্যা :

| सिद्धपृत्रिक जल्खा     | জেলার নাম | হাওড়ের সংখ্যা | শ্বায়তন        |
|------------------------|-----------|----------------|-----------------|
| নিমুভূমি বলতে হাওড়-   | কিশোরগঞ্জ | ১২২টি          | ১,৮২,১০৩ হেক্টর |
| বাঁওড় অঞ্চলকে বুঝায়। | হবিগঞ্জ   | ৩০টি           | ২৯,১৩২ হেক্টর   |

#### ০৭. বাংলাদেশের কোন অঞ্চল বেশি খরা প্রবণ?

ক. উত্তর-পূর্ব অঞ্চল

উত্তর-পশ্চিম অঞ্চল

গ্ৰাদক্ষিণ-পশ্চিম অঞ্চল

ঘ দক্ষিণ-পর্ব অঞ্চল

#### উত্তর খ ব্যাখ্যা :

|                                            | भविद्यार्थियम् । भागाः । भागाः                      |
|--------------------------------------------|-----------------------------------------------------|
| শুষ্ক মৌসুমে ক্রমাগত ২০ দিন বা এর বেশি দিন | উত্তর-পশ্চিম অঞ্চল (রাজশাহী, নওগাঁ, চাঁপাইনবাবগঞ্জ, |
| ধরে বৃষ্টিপাত না হওয়াকে খরা বলে।          | দিনাজপুর, বগুড়া ও কুষ্টিয়া)                       |

#### িনিম্রের কোন নিয়ামকটি একটি অঞ্চলের বা দেশের জলবায় নিধারণ করে না?

ক অক্ষরেখা

খ, দ্রাঘিমারেখা

গ উচ্চতা

ঘ. সমুদ্রস্রোত

উত্তর খ ব্যাখ্যা নরক্ষরেখাকে ডিগ্রি, মিনিট ও সেকেন্ডে ভাগ করে প্রত্যেক ভাগবিন্দুর ওপর দিয়ে উত্তর <sup>গ</sup> মেরু থেকে দক্ষিণ মেরু পর্যন্ত যে রেখাগুলো কল্পনা করা হয়েছে তাকে দাঘিমারেখা বলে।

০৯. বাংলাদেশের কোন অঞ্চলের পরিবেশ বন্যা নিয়ন্ত্রণ, পানি নিষ্কাশন ও সেচের (FCDI) কারণে খুব বেশি ক্ষতিগ্ৰন্ত হয়েছে?

ক. বরেন্দ্র অঞ্চল

খ, মধুপুর গড় অঞ্চল

গ, উপকূলীয় অঞ্চল

ঘ, চলনবিল অঞ্চল

উত্তর ক ব্যাখ্যা : বরেন্দ্র ভূমি রাজশাহী বিভাগের উত্তর-পশ্চিমাংশে অবস্থিত এবং এর আয়তন ৯.৩২৪ বর্গ কিমি।

# PUBLICATIONS + JOYKOLY ১০. নিম্নের কোন আপদটি (Hazard) পৃথিবীতে মানুষের মৃত্যুর প্রধান কারণ?

ক, সডক দুর্ঘটনা

খ্তামাক ও মাদকদবা গ্রহণ

গ, বায়ু দৃষণ

ঘ, ক্যান্সার

উত্তর গ ব্যাখ্যা - আপদ বলতে বোঝায় কোনো এক আকস্মিক ও চরম প্রাকৃতিক বা মানব সৃষ্ট ঘটনা, যা জীবন ও সম্পদের উপর আঘাত হানে। এর প্রত্যক্ষ প্রভাব পরিবেশগত। বর্তমান পৃথিবীর আলোচিত সমস্যা জলবায় পরিবর্তন যা বায়ু দৃষণের প্রত্যক্ষ ফল। এছাড়া বায়ু দৃষণের কারণে মানুষের ক্যান্সার, নিউমোনিয়া, জভিসসহ নানাবিধ রোগ বৃদ্ধির অন্যতম কারণ।

#### ১১. সার্ক দুর্যোগ ব্যবস্থাপনা কেন্দ্র কোথায় অবস্থিত?

ক, নতন দিল্লি

থ কলম্বো

গ\_ ঢাকা

উত্তর ক ব্যাখ্যা - সার্ক দুর্যোগ ব্যবস্থাপনা কেন্দ্র (SDMC - SAARC Disaster Management Centre) ই অবস্থিত- নয়াদিল্লি, ভারত এবং এর প্রতিষ্ঠাকাল - ২০০৬।

<sup>্লা নাহ্বাল</sup> ১২. নিম্লের কোন দুর্যোগটি বাংলাদেশের জনগণের জীবিকা পরিবর্তনের ক্ষেত্রে দীর্ঘস্থায়ী প্রভাব ফেলতে পারে?

ক, ভূমিকম্প

খ. সমুদ্রের জলস্তরের বৃদ্ধি

গ, ঘূর্ণিঝড় ও জলোচছাস

ঘ, খরা বা বন্যা

তিত্তর থ ব্যাখ্যা: সমুদ্রের জলস্তরের বৃদ্ধি পেলে বাংলাদেশের নিম্নভূমিসহ ভূপৃষ্ঠের উপরিভাগ প্লাবিত হবে। বুঁ এতে জনগণের জীবিকার পরিবর্তনের ক্ষেত্রে দীর্ঘস্থায়ী প্রভাব ফেলতে পারে। কিন্তু ঘূর্ণিঝড়, জলোচ্ছ্বাস, খরা, গ্রু বন্যা, ভূমিকম্প ইত্যাদি দুর্যোগগুলো স্বল্পকালীন প্রভাব বিস্তার করে। এগুলো কোন দীর্ঘস্থায়ী প্রভাব ফেলতে প্রারে না।

১৩. বাংলাদেশের দীর্ঘতম নদী কোনটি?

ক, মেঘনা

খ যমুনা

গ. পদ্মা

ঘ, কর্ণফুলী

#### উত্তর ক ব্যাখ্যা :

| C Garl II IN | <u></u>                              |                   |                    |
|--------------|--------------------------------------|-------------------|--------------------|
| নদীর নাম     | বৈশিষ্ট্য/বিশেষত্ব                   | समीज नाम          | বৈশিষ্ট্য/বিশেষত্ব |
| মেঘনা        | দীৰ্ঘতম, বৃহত্তম ও প্ৰশস্ততম         | পদ্মা             | সবচেয়ে নাব্য নদী  |
| যমুনা        | কৈলাশ শৃঙ্গের মানস সরোবর থেকে উৎপন্ন | ক <b>ৰ্ণফু</b> লী | খরস্রোতা নদী       |