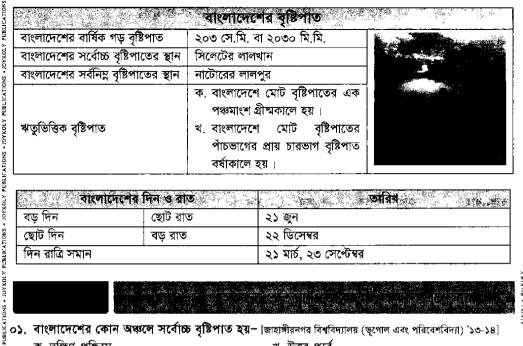

ের উষ্ণতম মাস                | এপ্রিল            |          |
| বাংলাদেশের শীতলতম মাস                | জানুয়ারি         |          |

বাংলাদেশের বৃষ্টিপাত বাংলাদেশের বার্ষিক গড় বৃষ্টিপাত ২০৩ সে.মি. বা ২০৩০ মি.মি. বাংলাদেশের সর্বোচ্চ বষ্টিপাতের স্থান সিলেটের লালখান বাংলাদেশের সর্বনিমু বৃষ্টিপাতের স্থান নাটোরের লালপুর ক, বাংলাদেশে মোট বষ্টিপাতের এক পঞ্চমাংশ গ্রীষ্মকালে হয়। ঋতুভিত্তিক বৃষ্টিপাত খ, বাংলাদেশে যোট বষ্টিপাতের পাঁচভাগের প্রায় চারভাগ বৃষ্টিপাত বৰ্ষাকালে হয় ।



| বাংগাদেশের দিন ও রাত |         |                         |  |
|----------------------|---------|-------------------------|--|
| বড় দিন              | ছোট রাত | ২১ জুন                  |  |
| ছোট দিন              | বড় রাত | ২২ ডিসেম্বর             |  |
| দিন রাত্রি সমান      |         | ২১ মার্চ, ২৩ সেপ্টেম্বর |  |



০১. বাংলাদেশের কোন অঞ্চলে সর্বোচ্চ বৃষ্টিপাত হয়ে− [জাহাঙ্গীরনগর বিশ্ববিদ্যালয় (ভূগোল এবং পরিবেশবিদ্যা) '১৩-১৪]

ক দক্ষিণ-পশ্চিমে গ. উত্তর-পশ্চিমে

খ, উত্তর-পর্বে ঘ. পূৰ্ব-দক্ষিণে

os. Where do we have the highest annual rainfall in Bangladesh? [Probashi Kallyan Bank Ltd. Senior Officer '14: Agrani Bank Ltd. Officer '08] Or.

বাংলাদেশের কোন জেলায় সবচেয়ে বেশি বৃষ্টিপাত হয়? [হাইকোর্টের রেজিস্ট্রার '৯৪]

ক. Kaptai

JOYKOLY PUBLICATIONS - JOYKOLY PUBLICATIONS - JOYKOLY

뉙. Srimongal

Dhaka

ঘ. Barishal

&. Sylhet

উত্তব:ঙ

০৩. বাংলাদেশে সবচেয়ে বেশি বৃষ্টিপাত হয় কোন জায়গায়? [স্বাস্থ্য অধিদপ্তরের স্বাস্থ্য সহকারী '১০; রাজশাহী বিশ্ববিদ্যালয়  $ilde{1}$ (ফোকলোর) '০৭-০৮; সমাজসেবা অধিদগুরের সমাজ কল্যাণ সংগঠক ∔০৫]

ক. লালপুর

খ, জাফলং

গ মাধবক্ও

ঘ, লালখান

উত্তর:ঘ

**০৪. বাংলাদেশের উষ্ণতম