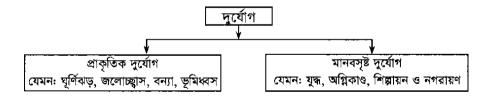

|
| প্রাব               | দুর্যোগ                                                                                                                                                                   |
|                     | জলোচছ্বাস, বন্যা, ভূমিধ্বস  যেমন: যুদ্ধ, অগ্নিকাণ্ড, শিল্পায়ন ও নগরায়ণ  Nations Institute for Traing and Research) এর মতে দুর্যোগ চার প্রকার ঃ                          |
|                     | দুর্যোগ                                                                                                                                                                   |
| প্রাকৃতিক দুর্থে    | র্মানবসৃষ্ট দুর্যোগ   দীর্ঘস্থায়ী দুর্যোগ   দুর্ঘটনাজনিত দুর্যোগ                                                                                                         |





LICATIONS • JOYKOLY PUBLICATIONS • JOYKOLY PUBLICATIONS • JOYKOLY PUBLICATIONS • JOYKOLY PU

JOYKOLY PUBLICATIONS - JOYKOLY PUBLICATIONS -

সবচেয়ে বেশি ঘূর্ণিঝড় আঘাত হানে

ফল|ফল

আটলান্টিক এবং প্রশান্ত মহাসাগরীয় অঞ্চলে।

ঘূর্ণিঝড় পৃথিবীতে তাপের ভারসাম্য রক্ষা করে

নিরক্ষরেখার ১০°−৩০° মধ্যে সবচেয়ে বেশি ঘূর্ণিঝড় সংঘঠিত হয়।

PUBLICATIONS + JOYKOLY PUBLICATIONS + JOYKOLY PUBLICATIONS + JOYKOLY PUBLICATIONS

| অঞ্চল                                 | নাম             | ANALONI I POR SERVICE MANAGEMENT AND ANALONI I PROPERTY AND ANALONI I PROPERTY AND ANALONI |
|---------------------------------------|-----------------|--------------------------------------------------------------------------------------------------------------------------------------------------------------------------