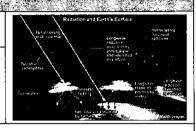

হয়ে<br>গুঞ্<br>ভূমি কোনটি? খাদ্য অ<br>sociated with— শা | খ. H <sub>2</sub> S  য়. SO <sub>2</sub> য়য় অধীন খাদ্য পরিদর্শক '৯৬] খ. স্ট্রমলি য়. এটনা  নিট) '০০-০১] খ. আগ্নেয়াগিরি য়. শহর কানটি? [সরকারী মাধ্যমিক বিদ্যালয় প্রধান শিক্ষক '৯৭] খ. কেটোপ্যাক্সি য়. কোটাক্যোচি সৃষ্টি হয়েছে— [আবহাওয়া অধিদগুরের অধীন সহকারী আব্ খ. ফিজি দ্বীপ য়. ঘানা ধিদগুরের অধীন খাদ্য পরিদর্শক '৯৬] খ. দাক্ষিণাত্য               | উত্তর:<br>উত্তর:<br>উত্তর:<br>উত্তর:<br>উত্তর:ব<br>উত্তর:ব       |

- হিমঝড়ে তাপমাত্রা কম, বাতাসের গতিবেগ বেশি এবং তুষার প্রবাহ সৃষ্টি হয়।
- হিমঝড়ে বাতাসের গতি ৪০ কি.মি./ঘণ্টা বা তার অধিক হয় ।
- পৃথিবীতে সবচেয়ে প্রলয়ংকরী হিমঝড় হয় ১৯৮৮ সালে য়ুক্তরায়্রে।



সূর্যের তাপমাত্রা অতিরিক্ত বৃদ্ধি পেলে যে বিভিন্ন ধরনের রশ্মি নির্গত

এ (A), বি (B), সি (C), এম (M) এবং এক্স (X) রশ্মি।



- সুর্যের রশার মধ্যে সবচেয়ে ক্ষতিকর এম এবং এক্স রশা।
- বিগত ৫০০ বছরের মধ্যে সবচেয়ে ব্যাপক সৌর বিক্ষেপণের সৃষ্টি হয় ১৮৫৯ সালের সেপ্টেম্বর মাসে।

www.boighar.com

- শৈত্যপ্রবাহ শীতকালের একটি সাধারণ দুর্যোগ, এর ফলে
- সাধারণত গ্রীষ্মকালে অতিরিক্ত তাপমাত্রা বৃদ্ধিকে উষ্ণ
- উষ্ণ প্রবাহ ৫ দিন বা তার বেশি সময় বিদ্যমান থাকে ।
- ২০০৩ সালে উষ্ণ প্রবাহের ফলে ইউরোপে প্রায় ৫০



- তিমবাড় শীত প্রধান দেশের একটি প্রাকৃতিক দুর্যোগ ।
   তিমবাড় শীত প্রধান দেশের একটি প্রাকৃতিক দুর্যোগ ।
   তিমবাড় শীত প্রধান দেশের একটি প্রাকৃতিক দুর্যোগ ।
   তিমবাড় বাতাসের গতি ৪০ কি.মি./ঘণ্টা বা তার অধিক তাপমাত্রা ২৫° সে. এবং নূনতম চার ঘণ্টা স্থায়ী হয় ।
   পৃথিবীতে সবচেয়ে প্রলয়ংকরী হিমবাড় হয় যুক্তরাষ্ট্র ও কানাডায় ।
   পৃথিবীতে সবচেয়ে প্রলয়ংকরী হিমবাড় হয় ১৯৮৮ সালে

   সূর্যের তাপমাত্রা অতিরিক্ত বৃদ্ধি পেলে