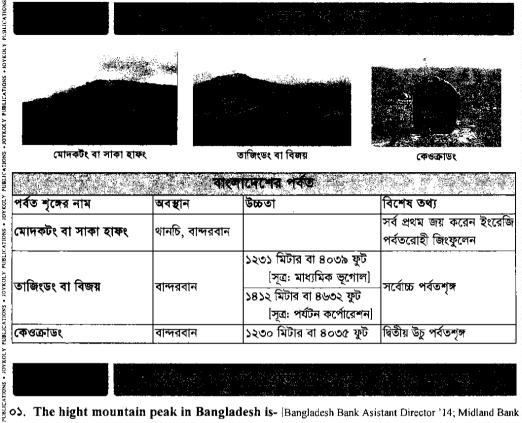

----------------------|--------------------------------------------------|
| পর্বত শৃঙ্কের নাম   | অবস্থান          | উচ্চতা                                                                               | বিশেষ তথ্য                                       |
| মোদকটং বা সাকা হাকং | থানচি, বান্দরবান |                                                                                      | সর্ব প্রথম জয় করেন ইংরেজি<br>পর্বতরোহী জিংফুলেন |
| তাঞ্জিংডং বা বিজয়  | বান্দরবান        | ১২৩১ মিটার বা ৪০৩<br>সূত্র: মাধ্যমিক ভূ<br>১৪১২ মিটার বা ৪৬৩২<br>সূত্র: পর্যটন কর্পে | হুগোল]<br>ফুট<br>ফুট                             |
| কেওক্রাডং           | বান্দরবান        | ১২৩০ মিটার বা ৪০৩                                                                    | ৫ ফুট দ্বিতীয় উচু পর্বতশৃঙ্গ                    |



၀၃. The hight mountain peak in Bangladesh is- [Bangladesh Bank Asistant Director '14; Midland Bank နို

Ltd... Trainee Assistant Officer '15; Karmasngthan Bank Assistant Officer '00] Or,

বাংলাদেশের সবচেয়ে উঁচু পর্বতশৃঙ্গের নাম কি? (জাহাঙ্গীরনগর বিশ্ববিদ্যালয় (নাটক ও নাট্যতন্ত্র) '১৩-১৪; প্রাক প্রাথমিক ই সহকারী শিক্সক (করতোয়া) '১৩; কুমিল্লা বিশ্ববিদ্যালয় (বিবিএ) '০৮-০৯; আবাসন পরিদগুরের সহকারী পরিচালক '০৬]

▼. Tajingdong

킥. Bijoy Tajingdong

গ. Bijoy Odong

য. Caocradong

০২. বাংলাদেশের সর্বোচ্চ পর্বতশক্ষের নাম কি? [১৩তম বিসিএস; চট্টগ্রাম বিশ্ববিদ্যালয় (খ ইউনিট) '০৭-০৮; নির্বাচন কমিশন সচিবালয়ে প্রশাসনিক কর্মকর্তা ও পার্সোনাল অফিসার '০৪]

ক লালমাই

PUBLICATIONS . JOYKOLY PUBLICATIONS . JOYKOLY PUBLICATIONS . JOYKOLY

খ বাটালি

গ, কেওক্রাডং

ঘ. বিজয়

০৩. বাংলাদেশের সবচেয়ে উঁচু পাহা