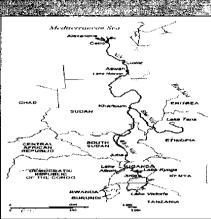

|
| দৈৰ্ঘ্য           | ৬৮২৫ কি. মি.                                                                                                                                                                                                                     |
| দেশ               | ১১ টি দেশের মধ্য দিয়ে প্রবাহিত → উগান্তা,<br>সুদান, দক্ষিণ সুদান, ইথিওপিয়া, ইরিত্রিয়া,<br>কেনিয়া, রুয়ান্ডা, বুরুন্ডি, তাঞ্জানিয়া, কঙ্গো ও<br>মিশরের উপর দিয়ে প্রবাহিত।                                                    |
| শুরুত্বপূর্ণ তথ্য | পৃথিবীর বৃহত্তম নদী। সুদানের খার্কুমে রু নীল ও হোয়াইট নীল মিলিত হয়েছে। এর উপনদী দুটি রুনীল ও হোয়াইটস                                                                                                                          |



| উৎপত্তি স্থল      | আন্দিজ পর্বতমালা                                                                                                                                                               | AMAZON KIYER<br>Lemin Ng |
|-------------------|--------------------------------------------------------------------------------------------------------------------------------------------------------------------------------|--------------------------|
| পতিত হয়          | আটলান্টিক মহাসাগরে                                                                                                                                                             |                          |
| দৈৰ্ঘ্য           | ৬৪৩৭ কি. মি