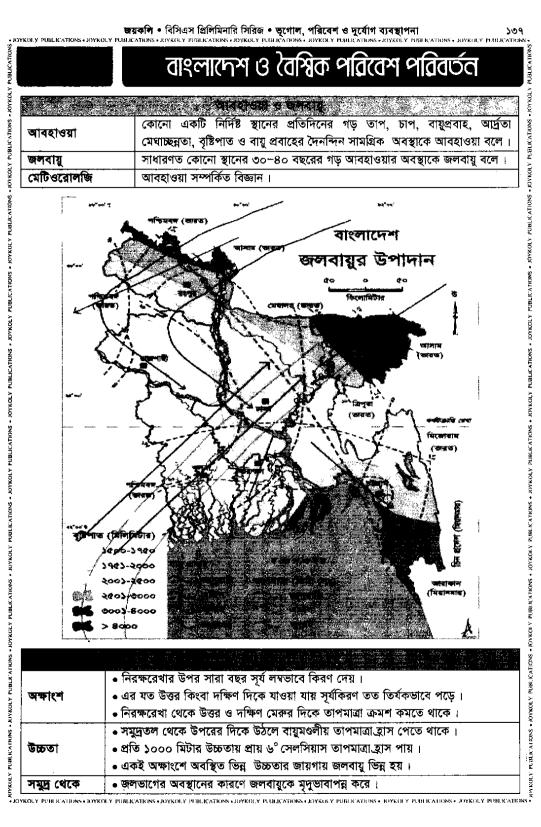

# द्धाल, पविति 3 पूर्धांश व्यवश्रापता

## বাংলাদেশ ও অঞ্চলভিত্তিক ভৌগোলিক অবস্থান, সীমানা, পারিবেশিক, আর্থ সামাজিক ও ভূ−রাজনৈতিক শুরুত্ব

#### 🧼 ভুগোল সম্পর্কিত প্রার্থমিক আলোচনা মানুষ ও পৃথিবী হলো ভূগোলের প্রধান উপাদান। মানুষের আবাসভূমি হিসেবে পৃথিবীর বর্ণনাই ভূগোল। প্রাচীন গ্রিস দেশীয় ভূগোলবিদ ইরাটসথেনিস Geography শব্দটি প্রথম ব্যবহার করেন। 'Geo' শব্দটির অর্থ পৃথিবী এবং 'Graphy' শব্দের অর্থ বর্ণনা । সুতরাং পৃথিবীর বর্ণনা বা ভূগোলের সংজ্ঞা বিবরণ হলো ভগোল । • রিচার্ড হার্ডশোন ১৯৫৯ সালে তাঁর 'Perspective on the Nature of Geography' বইতে বলেন যে, পৃথিবীপৃঠের পরিবর্তনশীল বৈশিষ্ট্যের যথাযথ যুক্তিসংগত ওঁ স্বিন্যন্ত বিভিন বিবরণ প্রদানের সঙ্গে সংশ্রিষ্ট বিষয় হলো ভূগোল। ভূগোলবিদের • অধ্যাপক ম্যাকনি ১৯৬২ সালে বলেছেন যে, মানুষের সঙ্গে সম্পর্কিত ভৌত ও সামাজিক সংজ্ঞা পরিবেশে মানুষের কর্মকান্ড ও জীবনধারা নিয়ে যে বিষয় আলোচনা করে তাই ভূগোল। অধ্যাপক ডাডলি স্টাম্প বলেছেন, পৃথিবীর ও এর অধিবাসীদের বর্ণনাই হলো ভূগোল। ১. প্রাকৃতিক ভূগোল (Physical Geography) ২. অর্থনৈতিক ভূগোল (Economic Geography) ৩. রাজনৈতিক ভূগোল (Political Geography) 8. গাণিতিক ভূগোল (Mathematical Geography) ভূগোলের ৫. মানবিক ভূগোল (Human Geography) বিভিন্ন শাখা ৬. আঞ্চলিক ভূগোল (Regional Geograpy) ৭. ঐতিহাসিক ভূগোল (Historical Geography) ৮. উদ্ভিদ ভূগোল (Plant Geography)