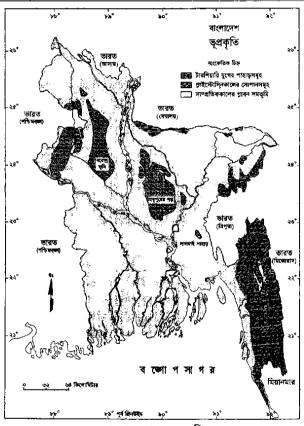

|                               |                                         |                      |

উত্তর:ঙ

LICATIONS + JOYKOLY PUBLICATIONS + JOYKOLY

## বাংলাদেশের পরিবেশ: প্রকৃতি ও সম্পদ, প্রধান চ্যালেঞ্জেসমূহ

| The first substitute-1855-5666                    |    |
|---------------------------------------------------|----|
| ভূ-প্রকৃতিগতভাবে বাংলাদেশকে তিনটি ভাগে ভাগ করা যা | য় |
| ্ টারপিয়ারি সংগ্র পাক্যান্মের্যক                 |    |

বাংলাদেশের ভূ-প্রকৃতি

- ১, ঢারাশয়ারি যুগের পাহাড়সমূহ।
- ২. প্লাইস্টোসিন কালের সোপানসমূহ।
- ৩. সাম্প্রতিক কালের প্রাবন সমভূমি



বাংলাদেশের ভূ-প্রকৃতি www.boighar.com

- বাংলাদেশের দক্ষিণ-পূর্ব, উত্তর ও উত্তর-পূর্বাঞ্চলের পাহাড়সমূহ এ অঞ্চলের অন্তর্ভুক্ত ।
- টারশিয়ারি য়ুগে হিমালয় পর্বত হতে এসব পাহাড়ের সৃষ্টি হয়েছে।
- এ পাহাড়গুলো আসামের লুসাই এবং মিয়ানমারের আরাকান পাহাড়ের সমগোত্রীয়।
- বাংলাদেশের মোট আয়তনের ১২% পাহাড।
- বাংলাদেশের পাহাড়সমূহ দুই ভাগে ভাগ করা যায় । যথা
  - ১। দক্ষিণ-পূর্বাঞ্চলের পাহাড়সমূহ।
  - ২। উত্তর ও উত্তর-পূর্বাঞ্চলের পাহাড়সমূহ।

|                              | <ul> <li>রাঙ্গামাটি বান্দরবান, খাগড়াছড়ি, কক্সবাজার ও চট্ট্গ্রাম জেলার পূর্বাংশ এ অঞ্চলের অন্তর্ভুক্ত।</li> </ul> |
|------------------------------|--------------------------------------------------------------------------------------------------------------------|
|                              | <ul> <li>এ পাহাড়ণ্ডলোর গড